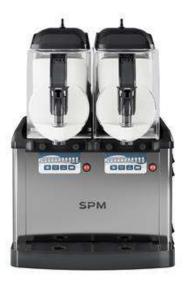

# GT PUSH, 2 INSULATED BOWLS AND ELECTRONICAL CONTRC

### **General Features**

GT PUSH is a compact, multi-purpose unit, that dispenses soft serve, cold creams, sherbets, frozen yogurt and granitas.

Elegant design and compact dimensions combined with the excellent price-quality ratio make GT PUSH an ideal tool for all Ho.Re.Ca operators.

The GT PUSH 2 is equipped with n. 2 I-Tank insulated bowls, 5 litres each. The I-Tank insulated bows reduces the impact of the external temperature on the product, improving the cooling efficiency of the equipment, and saving energy and money.

GT PUSH comes in black or white plastics with stainless steel finish.