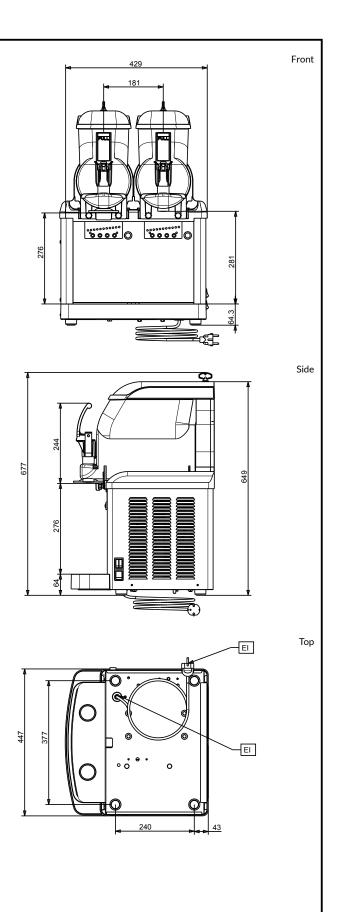

### **Key Information:**

| Number of bowls:    | 2      |
|---------------------|--------|
| Bowl's capacity:    |        |
| Control board:      |        |
| Dimensions, Width:  | 450 mm |
| Dimensions, Depth:  | 435 mm |
| Dimensions, Height: | 650 mm |
| Net weight:         | 46 kg  |
| Cooling system:     | AIR    |